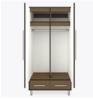

## Alzheimers Double Wardrobe 2 Drawers, 2 Doors

Kwalu's Chicago Dementia/Alzheimers Wardrobes are thoughtfully designed to support resident independence and safety. Hidden door latches and passive locks allow caregivers exclusive access. Light colored interiors help with spatial orientation. The interiors feature a lighter color finish to increase visibility of the contents. The contrasting finishes can be customized or alternated with aluminum inserts. The product is required to be wall mounted for safety. Using the kit provided, please follow provided instructions exactly.

### Contrasting Interior Finish

Lighter colored interior helps with spatial orientation.