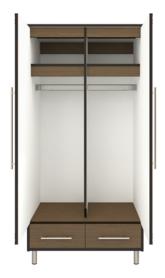

## Alzheimers Double Wardrobe 2 Drawers, 2 Doors

Kwalu's Chicago Dementia/Alzheimers Wardrobes are thoughtfully designed to support resident independence and safety. Hidden door latches and passive locks allow caregivers exclusive access. Light colored interiors help with spatial orientation. The interiors feature a lighter color finish to increase visibility of the contents. The contrasting finishes can be customized or alternated with aluminum inserts. The product is required to be wall mounted for safety. Using the kit provided, please follow provided instructions exactly.

### Contrasting Interior Finish

Lighter colored interior helps with spatial orientation.