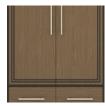

## Alzheimers Double Wardrobe 2 Drawers, 2 Doors

Kwalu's Chicago Dementia/Alzheimers Wardrobes are thoughtfully designed to support resident independence and safety. Hidden door latches and passive locks allow caregivers exclusive access. Light colored interiors help with spatial orientation. The interiors feature a lighter color finish to increase visibility of the contents. The contrasting finishes can be customized or alternated with aluminum inserts. The product is required to be wall mounted for safety. Using the kit provided, please follow provided instructions exactly.

Model: CCALZ 34.5W 23.75D 71H