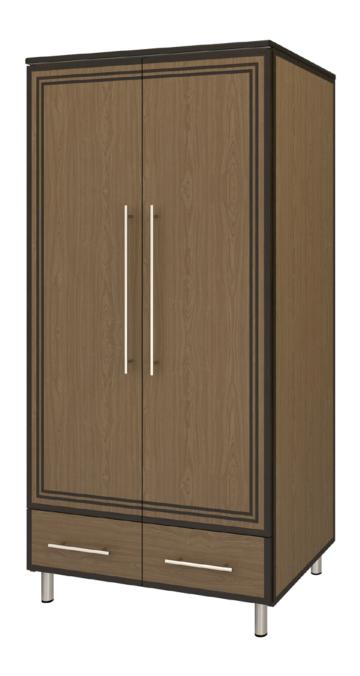

## Alzheimers Double Wardrobe 2 Drawers, 2 Doors

Kwalu's Chicago Dementia/Alzheimers Wardrobes are thoughtfully designed to support resident independence and safety. Hidden door latches and passive locks allow caregivers exclusive access. Light colored interiors help with spatial orientation. The interiors feature a lighter color finish to increase visibility of the contents. The contrasting finishes can be customized or alternated with aluminum inserts. The product is required to be wall mounted for safety. Using the kit provided, please follow provided instructions exactly.

Model: CCALZ 34.5W 23.75D 71H

#### **Contrasting Finish**

Choose from an array of dual toned contrasting finishes.