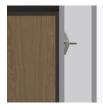

Alzheimers Double Wardrobe 2 Drawers, 2 Doors

Kwalu's Chicago Dementia/Alzheimers Wardrobes are thoughtfully designed to support resident independence and safety. Hidden door latches and passive locks allow caregivers exclusive access. Light colored interiors help with spatial orientation. The interiors feature a lighter color finish to increase visibility of the contents. The contrasting finishes can be customized or alternated with aluminum inserts. The product is required to be wall mounted for safety. Using the kit provided, please follow provided instructions exactly.



Model: CCALZ 34.5W 23.75D 71H

#### Features



#### **Durable Finish**

Kwalu's proprietary finish doesn't have any of the drawbacks of wood. The finish is moisture impervious, easy to clean and maintenance-free.



#### Wall Mount Hardware

The kit and instructions for wall mounting are included with this product. The wall mount instructions provided must be followed carefully for a secure, durable, and longlasting solution to ensure the safety of the unit and the user.



#### **Contrasting Finish**

Choose from an array of dual toned contrasting finishes.



### Contrasting Interior Finish

Lighter colored interior helps with spatial orientation.



#### Hidden Door Latch

Hidden door latch allows caregivers exclusive access.



#### Passive Locks on Drawers

Passive locks on drawers allow caregivers exclusive access. They are optional and replace the drawer hardware if selected.



#### 10 Year Warranty

We offer a 10 Year Performance Warranty on both construction and finish, so the product is g